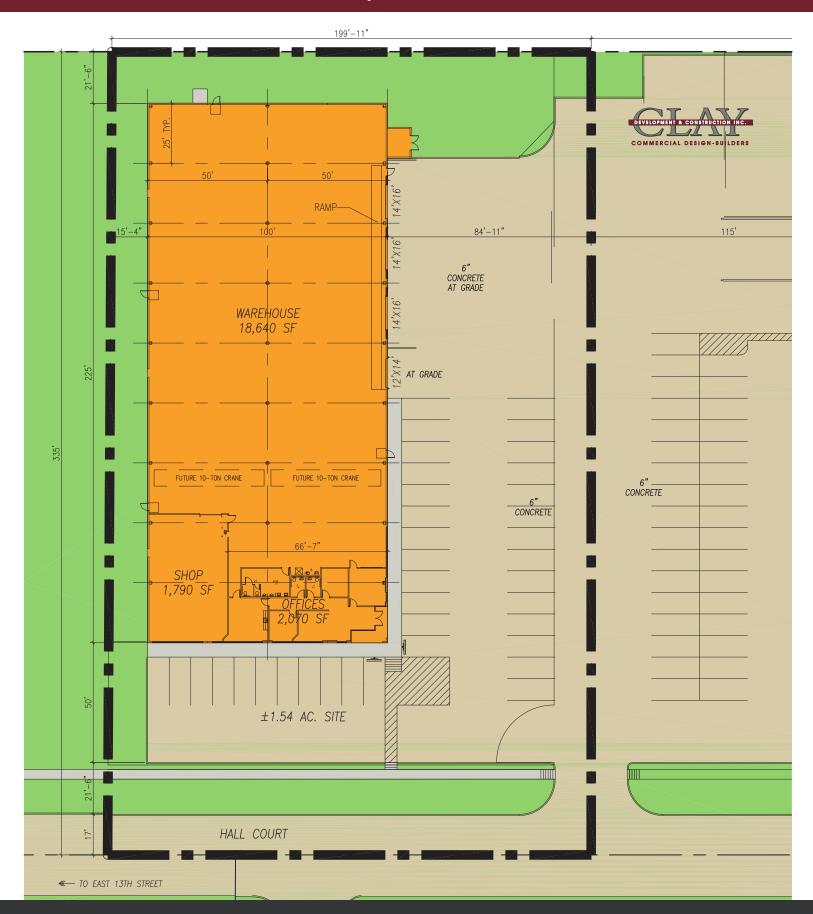

## **FEATURES**

 $\cdot$  22,500 sf lease space available with 2,070 sf offices, 1,790 SF shop & 18,640 sf warehouse

- · 24' eave height; ready for future crane (10 ton, 15' hook ht)
- Located just west of Battleground Rd/Independence Pkwy and E 13th St, with excellent access to SH 225, Beltway 8 and the Port of Houston
- · Deed restricted park with professional management

1150 HALL COURT
BATTLEGROUND BUSINESS PARK- PHASE I