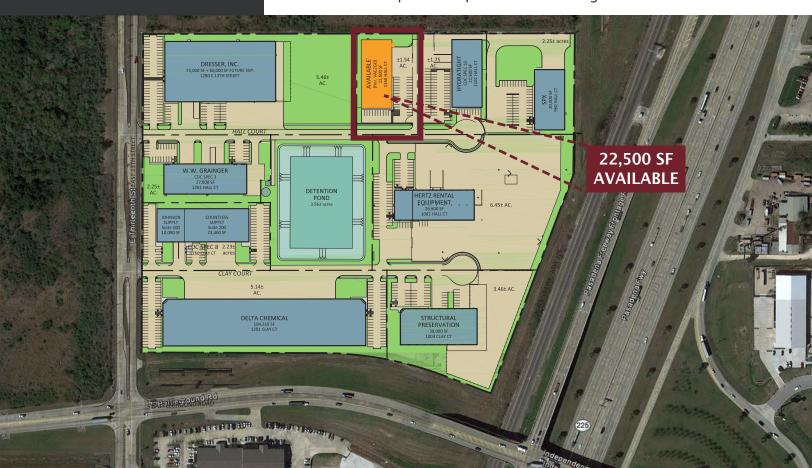

## **FEATURES**

 $\cdot$  22,500 sf lease space available with 2,070 sf offices, 1,790 SF shop & 18,640 sf warehouse

- · 24' eave height; ready for future crane (10 ton, 15' hook ht)
- Located just west of Battleground Rd/Independence Pkwy and E 13th St, with excellent access to SH 225, Beltway 8 and the Port of Houston
- · Deed restricted park with professional management

1150 HALL COURT
BATTLEGROUND BUSINESS PARK- PHASE I