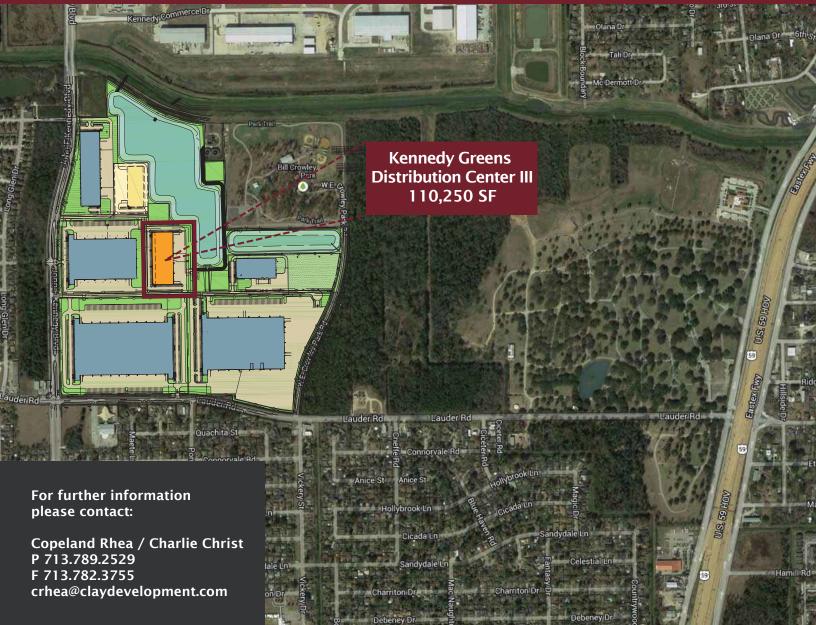

## **FOR LEASE** REAR-LOAD DISTRIBUTION WAREHOUSE

- 50' x 52' column spacing with 60' min. loading bays
- 32' clear height
- · Concrete tilt-up panels
- Located at JFK Blvd. and Lauder Rd. in North Houston
- Excellent access to Beltway 8, Hwy 59, Hwy 45 and Houston Intercontinental Airport
- Regional detention & ESFR fire sprinkler system provided
- Located in Harris County, outside Houston city limits
- Deed restricted park with professional management

## FOR LEASE REAR-LOAD DISTRIBUTION WAREHOUSE

KENNEDY GREENS DISTRIBUTION CENTER III
KENNEDY GREENS SOUTH BUSINESS PARK