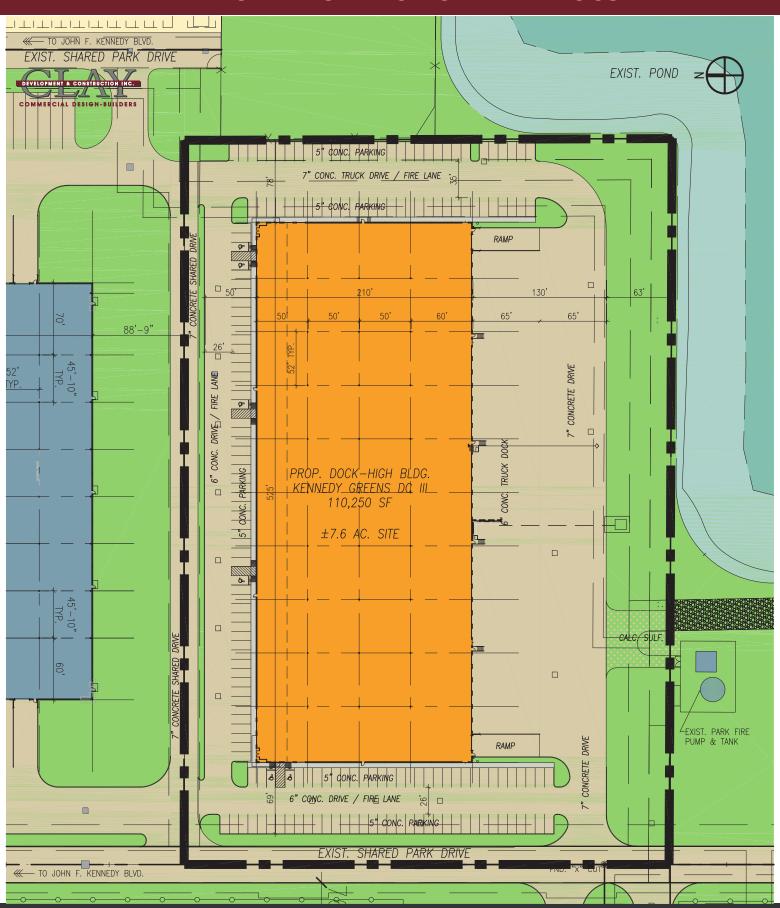

## **FOR LEASE** REAR-LOAD DISTRIBUTION WAREHOUSE

- 50' x 52' column spacing with 60' min. loading bays
- 32' clear height
- · Concrete tilt-up panels
- Located at JFK Blvd. and Lauder Rd. in North Houston
- Excellent access to Beltway 8, Hwy 59, Hwy 45 and Houston Intercontinental Airport
- Regional detention & ESFR fire sprinkler system provided
- Located in Harris County, outside Houston city limits
- Deed restricted park with professional management

## FOR LEASE REAR-LOAD DISTRIBUTION WAREHOUSE

KENNEDY GREENS DISTRIBUTION CENTER III
KENNEDY GREENS SOUTH BUSINESS PARK