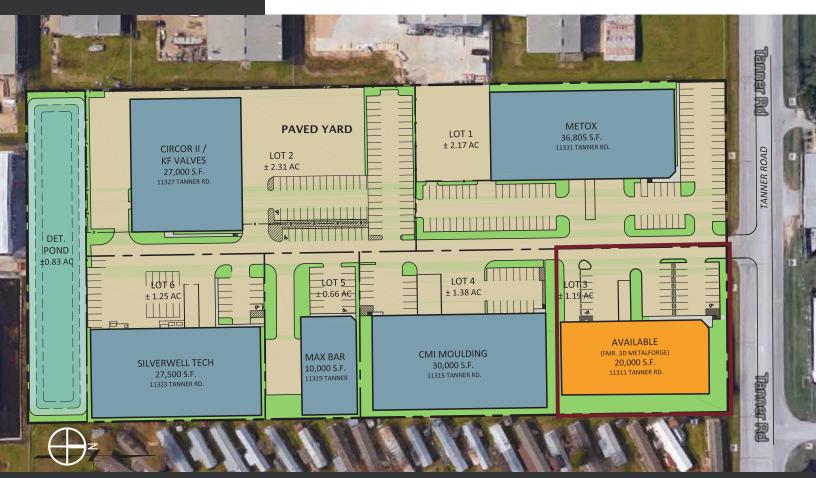

## **FEATURES**

 $\cdot\,$  20,000 sf building including 6,025 sf offices, 4,415 sf A/C warehouse, and 9,560 sf warehouse.

- Located in deed restricted business park on Tanner Rd just West of Brittmoore Rd in NW Harris County with excellent access to Beltway 8 and I-10
- · Clear span, 27' eave height
- · 4' Truckwell

## 11311 TANNER ROAD TANNER ROAD BUSINESS PARK

## FOR LEASE OFFICE / WAREHOUSE

11311 TANNER ROAD TANNER ROAD BUSINESS PARK