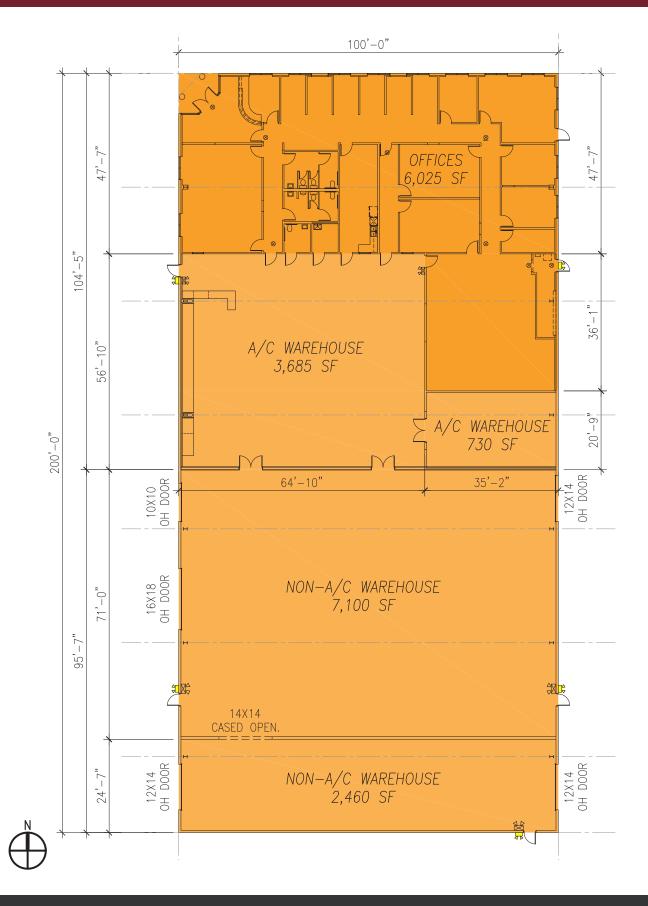

## **FEATURES**

 $\cdot\,$  20,000 sf building including 6,025 sf offices, 4,415 sf A/C warehouse, and 9,560 sf warehouse.

- Located in deed restricted business park on Tanner Rd just West of Brittmoore Rd in NW Harris County with excellent access to Beltway 8 and I-10
- · Clear span, 27' eave height
- · 4' Truckwell